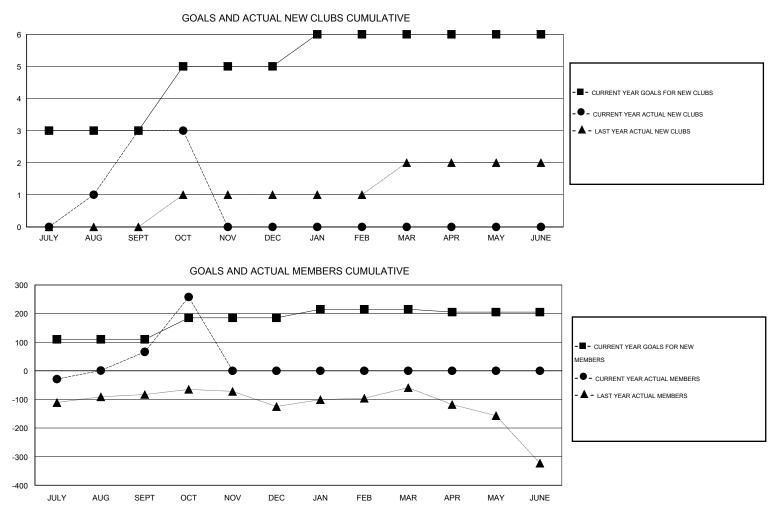

## GMT: V S Kukreja

GMT CA 6

| Clubs         |                       |           |                  |                  | Members       |                       |                                     |                    |                  |  |
|---------------|-----------------------|-----------|------------------|------------------|---------------|-----------------------|-------------------------------------|--------------------|------------------|--|
|               | RESULTS FOR 2014-2015 |           |                  |                  |               | RESULTS FOR 2014-2015 |                                     |                    |                  |  |
| QUARTER       | NEW CLUB<br>GOAL      | NEW CLUBS | DROPPED<br>CLUBS | NET<br>GAIN/LOSS | QUARTER       | NEW MEMBER<br>GOAL    | CHARTER AND<br>NEW MEMBERS<br>ADDED | DROPPED<br>MEMBERS | NET<br>GAIN/LOSS |  |
| JULY/AUG/SEPT | 3                     | 3         | 0                | 3                | JULY/AUG/SEPT | 110                   | 169                                 | 103                | 66               |  |
| OCT/NOV/DEC   | 2                     | 0         | 0                | 0                | OCT/NOV/DEC   | 75                    | 199                                 | 7                  | 192              |  |
| JAN/FEB/MAR   | 1                     | 0         | 0                | 0                | JAN/FEB/MAR   | 30                    | 0                                   | 0                  | 0                |  |
| APR/MAY/JUNE  | 0                     | 0         | 0                | 0                | APR/MAY/JUNE  | -10                   | 0                                   | 0                  | 0                |  |